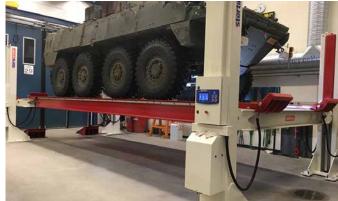

### ROBUST EASY ACCESS LIFT WITH PLATFORMS

- Cost effective platform lift in various configurations.
- Flexible customer configured platform spacing during installation.
- Adjustable Jacking Beams for wheel-free maintenance.
- Unique cross beam-free design with access to the lifted equipment from all sides.
- Ideal for workshops with low ceilings.
- Ideal for low clearance vehicles and has low driveon height.
- Available in various lengths and can be configured with two lifts connected in a tandem.
- Extremely versatile with optimal weight distribution on platforms.
- Lifting capacity ranges 30,000 lbs to 132,000 lbs maximum lifting time of 90 seconds.
- Wide range of accessories available.
- Displacement of lift possible for moving to a different workshop location.