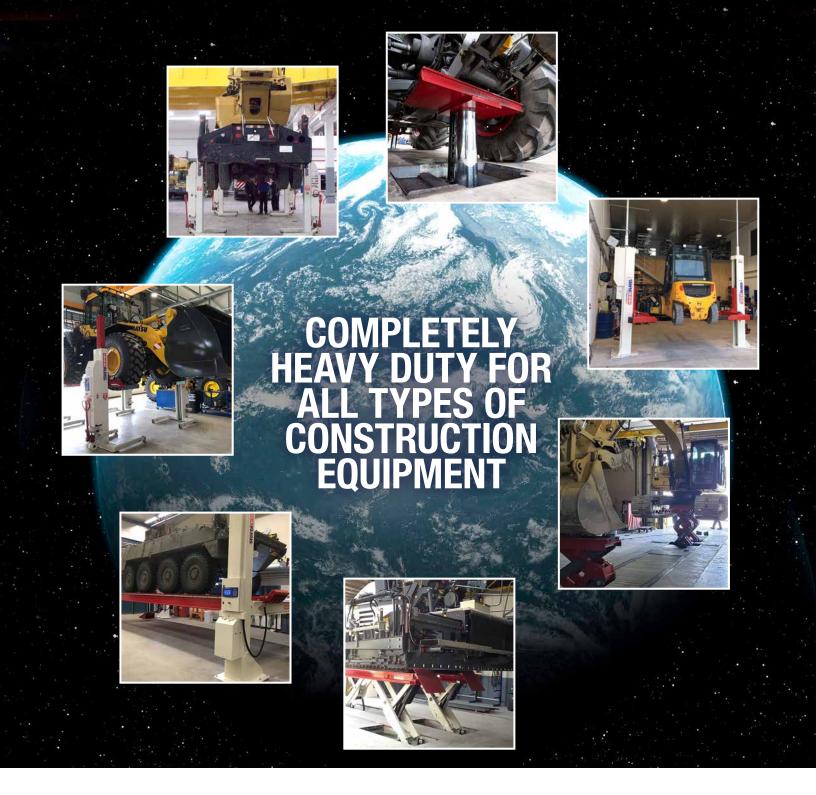

### COMPLETE MOBILITY WITH WIRELESS MOBILE COLUMN LIFTS

- Models with extra-long and wide fixed and adjustable detachable pick-up forks for outside tyre diameters from 19.6 inches up to 66.9 inches
- Extra wide wheel adapter plates for vehicles tires with outside diameters up to 90.6 inches.
- Low- Profile Cross and Telescopic Transverse beams for more accessibility wheel-free maintenance.
- Special adapters for optimal lifting in configurations of 2 and 3 columns.
- Complete flexibility around the workshop.
- No additional investment in civil works.
- Safe, independent mechanical locking system with obstruction and automatic overload protection.
- Operation individually, in pairs, or as a set.
- Each column with a capacity from 16,500 lbs up to 40,000 lbs.
- Configurable up to 32 columns.
- Longer lifting cycles and less battery-charging with the regenerative EARTHLIFT®.