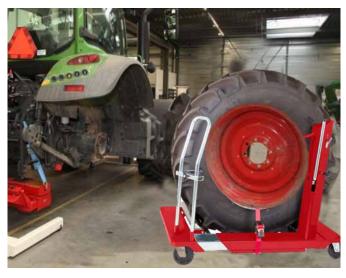

Large Wheel Adapters.

Wheel Dolly for convenient and ergonomic removal of large wheels.

Special Pick-Up Adapters for wheel-free lifting.

Easy to operate Remote Controls.

Stertil-Koni has a comprehensive range of product accessories and options. For more information, please contact us.