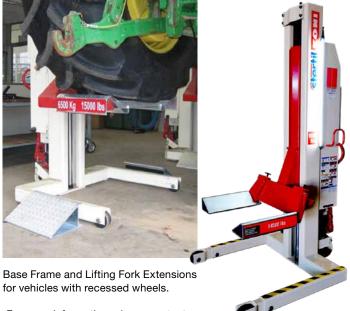

### COMPLETE MOBILITY WITH WIRELESS MOBILE COLUMN LIFTS

- Models with extra-long and wide fixed and adjustable detachable pick-up forks for outside tyre diameters from 19.6 inches up to 66.9 inches
- Extra wide wheel adapter plates for vehicles tires with outside diameters up to 90.6 inches.
- Low- Profile Cross and Telescopic Transverse beams for more accessibility wheel-free maintenance.
- Special adapters for optimal lifting in configurations of 2 and 3 columns.
- Complete flexibility around the workshop.
- No additional investment in civil works.
- Safe, independent mechanical locking system with obstruction and automatic overload protection.
- Operation individually, in pairs, or as a set.
- Each column with a capacity from 16,500 lbs up to 40,000 lbs.
- Configurable up to 32 columns.
- Longer lifting cycles and less battery-charging with the regenerative EARTHLIFT®.

#### ADAPTABLE AND WITH A WIDE RANGE OF ACCESSORIES

for any vehicle or equipment and for any Stertil-Koni vehicle lift as required.

Although in most cases adapters are not required, we do have a comprehensive range. Especially designed for all types of construction and earthmoving vehicles and equipment. As industry specialist, Stertil-Koni can provide advice depending on your requirements.

Our exclusive and extensive range of accessories are functionally designed and easy to mount to the lift.

Low-Profile Crossbeam for more accessibility wheel-free maintenance.

Multi-Purpose Adapters for wheel-free front or rear vehicle lifting with two or three mobile column lifts.

Large Wheel Adapters.

Wheel Dolly for convenient and ergonomic removal of large wheels.

Special Pick-Up Adapters for wheel-free lifting.

Easy to operate Remote Controls.

Stertil-Koni has a comprehensive range of product accessories and options. For more information, please contact us.