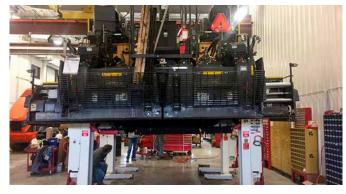

### COMPLETE MOBILITY WITH WIRELESS MOBILE COLUMN LIFTS

- Models with extra-long and wide fixed and adjustable detachable pick-up forks for outside tyre diameters from 19.6 inches up to 66.9 inches
- Extra wide wheel adapter plates for vehicles tires with outside diameters up to 90.6 inches.
- Low- Profile Cross and Telescopic Transverse beams for more accessibility wheel-free maintenance.
- Special adapters for optimal lifting in configurations of 2 and 3 columns.
- Complete flexibility around the workshop.
- No additional investment in civil works.
- Safe, independent mechanical locking system with obstruction and automatic overload protection.
- Operation individually, in pairs, or as a set.
- Each column with a capacity from 16,500 lbs up to 40,000 lbs.
- Configurable up to 32 columns.
- Longer lifting cycles and less battery-charging with the regenerative EARTHLIFT®.