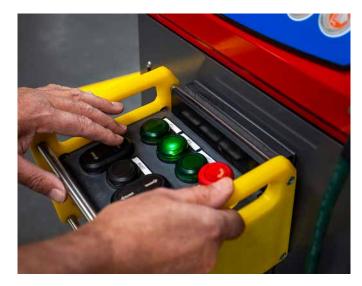

# EASY AND SECURE OPERATION WITH THE EBRIGHT SMART CONTROL SYSTEM

**4-POST LIFT** 

**√**SKYLIFT

**W DIAMOND LIFT** 

ebright is something unique to Stertil-Koni vehicle lifts. It is much more than a control panel. It is completely configurable and is a very user-friendly diagnostic safe control system.

- Customizable ID-Key to prevent unauthorized operation.
- User-configurable options; choice of language.
- Access to Operating Manual.
- Randomly select columns to make a set.
- Any column can be made a master column.
- All relevant information at a glance.
- Stable, wireless connectivity.
- Full-color 7" screen.
- Battery and service diagnostics.