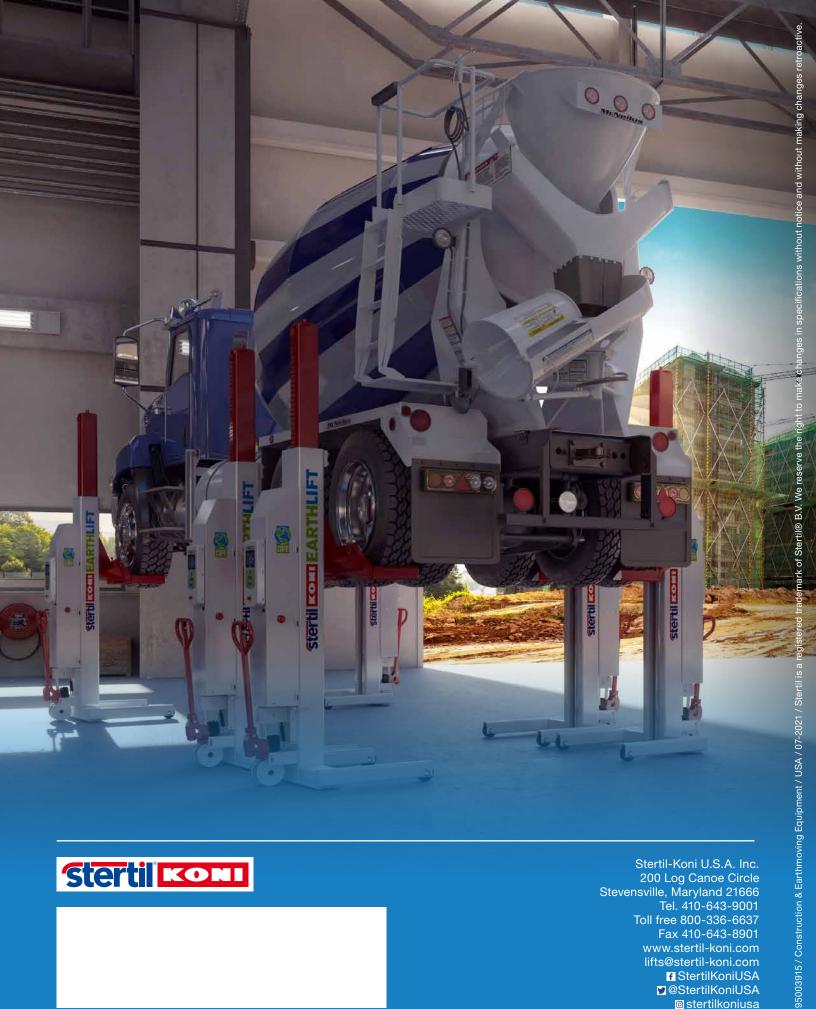

### COMPLETE MOBILITY WITH WIRELESS MOBILE COLUMN LIFTS

- Models with extra-long and wide fixed and adjustable detachable pick-up forks for outside tyre diameters from 19.6 inches up to 66.9 inches
- Extra wide wheel adapter plates for vehicles tires with outside diameters up to 90.6 inches.
- Low- Profile Cross and Telescopic Transverse beams for more accessibility wheel-free maintenance.
- Special adapters for optimal lifting in configurations of 2 and 3 columns.
- Complete flexibility around the workshop.
- No additional investment in civil works.
- Safe, independent mechanical locking system with obstruction and automatic overload protection.
- Operation individually, in pairs, or as a set.
- Each column with a capacity from 16,500 lbs up to 40,000 lbs.
- Configurable up to 32 columns.
- Longer lifting cycles and less battery-charging with the regenerative EARTHLIFT®.

This makes Stertil-Koni the Number 1 in heavy duty vehicle lifting around the world.

We develop specific lifting solutions for construction and earthmoving vehicle maintenance and repair.

They contribute to starting or resuming your customer's job as quickly as possible. Compatible with extreme wheel diameters or tracks. Nothing is too big or bulky for Stertil-Koni.

Maintenance, repair and service of construction and earthmoving vehicles and equipment has never been safer, easier and more ergonomic. Specific solutions for low pressure bulky tires, wide wheel chassis and rear-axled vehicles, machinery and equipment.