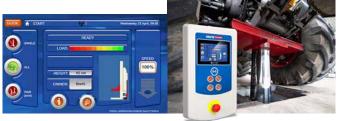

# EASY AND SECURE OPERATION WITH THE EBRIGHT SMART CONTROL SYSTEM

**4-POST LIFT** 

**√**SKYLIFT

**W DIAMOND LIFT** 

ebright is something unique to Stertil-Koni vehicle lifts. It is much more than a control panel. It is completely configurable and is a very user-friendly diagnostic safe control system.

- Customizable ID-Key to prevent unauthorized operation.
- User-configurable options; choice of language.
- Access to Operating Manual.
- Randomly select columns to make a set.
- Any column can be made a master column.
- All relevant information at a glance.
- Stable, wireless connectivity.
- Full-color 7" screen.
- Battery and service diagnostics.