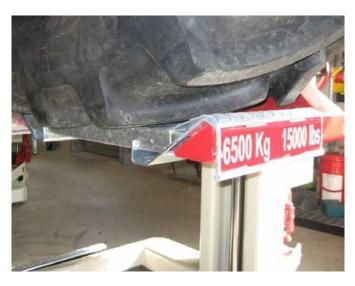

### COMPLETE MOBILITY WITH WIRELESS MOBILE COLUMN LIFTS

- Models with extra-long and wide fixed and adjustable detachable pick-up forks for outside tyre diameters from 19.6 inches up to 66.9 inches
- Extra wide wheel adapter plates for vehicles tires with outside diameters up to 90.6 inches.
- Low- Profile Cross and Telescopic Transverse beams for more accessibility wheel-free maintenance.
- Special adapters for optimal lifting in configurations of 2 and 3 columns.
- Complete flexibility around the workshop.
- No additional investment in civil works.
- Safe, independent mechanical locking system with obstruction and automatic overload protection.
- Operation individually, in pairs, or as a set.
- Each column with a capacity from 16,500 lbs up to 40,000 lbs.
- Configurable up to 32 columns.
- Longer lifting cycles and less battery-charging with the regenerative EARTHLIFT®.

### STABLE MODERN FLEXIBLE WHEEL-FREE LIFTING

- Flexible and versatile with extra wide configurations available, optional double telescopic arms and hinged joints, suitable for a diverse fleet of vehicles and equipment.
- Modern and compact design.
- Very stable 2-Post lift with a baseless construction.
- Can be fitted in any workshop without rigid overhead cross-bar.
- Unhindered optimal access to the raised vehicle.
- Extremely safe independent mechanical locking system starts at 8 inches from floor level.
- Wide range of lifting capacities from 16,000 lbs and 30,000 lbs.