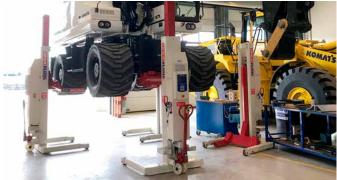

### ROBUST EASY ACCESS LIFT WITH PLATFORMS

- Cost effective platform lift in various configurations.
- Flexible customer configured platform spacing during installation.
- Adjustable Jacking Beams for wheel-free maintenance.
- Unique cross beam-free design with access to the lifted equipment from all sides.
- Ideal for workshops with low ceilings.
- Ideal for low clearance vehicles and has low driveon height.
- Available in various lengths and can be configured with two lifts connected in a tandem.
- Extremely versatile with optimal weight distribution on platforms.
- Lifting capacity ranges 30,000 lbs to 132,000 lbs maximum lifting time of 90 seconds.
- Wide range of accessories available.
- Displacement of lift possible for moving to a different workshop location.