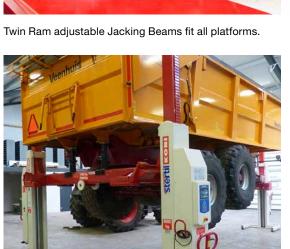

### OPTIMUM FREEDOM OF MOVEMENT WITH THE SKYLIFT

- Accessibility to vehicles from all sides. Crossbeam free, with no workshop height restrictions.
- Adjustable frame cross-and telescopic twin ram transverse Jacking Beams available for all platform widths for wheel-free-lifting.
- Flexible customer configured platform spacing during installation.
- Extremely versatile with an optimal distribution of load forces for a wide range of vehicles, for example, asphalt machines, graders, short, long, small, wide vehicles, machinery and equipment.
- Ease of operation with a compact control box and self-diagnostic system.
- Safe built-in overload mechanism.
- Lifting capacities and platforms lengths from 62,400 lbs to a massive 156,000 lbs from 23 feet to 96 feet, also available in tandem configurations.
- Wash-Bay model suitable for in and outside maintenance with stainless steel ebright smart control system control box and remote control.
- Fast and safe lifting and lowering, 69 inches in 90 seconds.