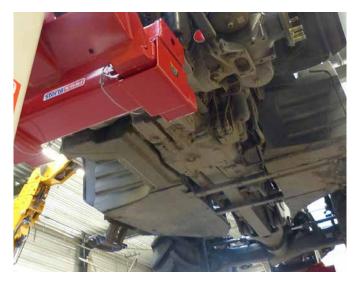

### COMPLETE MOBILITY WITH WIRELESS MOBILE COLUMN LIFTS

- Models with extra-long and wide fixed and adjustable detachable pick-up forks for outside tyre diameters from 19.6 inches up to 66.9 inches
- Extra wide wheel adapter plates for vehicles tires with outside diameters up to 90.6 inches.
- Low- Profile Cross and Telescopic Transverse beams for more accessibility wheel-free maintenance.
- Special adapters for optimal lifting in configurations of 2 and 3 columns.
- Complete flexibility around the workshop.
- No additional investment in civil works.
- Safe, independent mechanical locking system with obstruction and automatic overload protection.
- Operation individually, in pairs, or as a set.
- Each column with a capacity from 16,500 lbs up to 40,000 lbs.
- Configurable up to 32 columns.
- Longer lifting cycles and less battery-charging with the regenerative EARTHLIFT®.

### STABLE MODERN FLEXIBLE WHEEL-FREE LIFTING

- Flexible and versatile with extra wide configurations available, optional double telescopic arms and hinged joints, suitable for a diverse fleet of vehicles and equipment.
- Modern and compact design.
- Very stable 2-Post lift with a baseless construction.
- Can be fitted in any workshop without rigid overhead cross-bar.
- Unhindered optimal access to the raised vehicle.
- Extremely safe independent mechanical locking system starts at 8 inches from floor level.
- Wide range of lifting capacities from 16,000 lbs and 30,000 lbs.