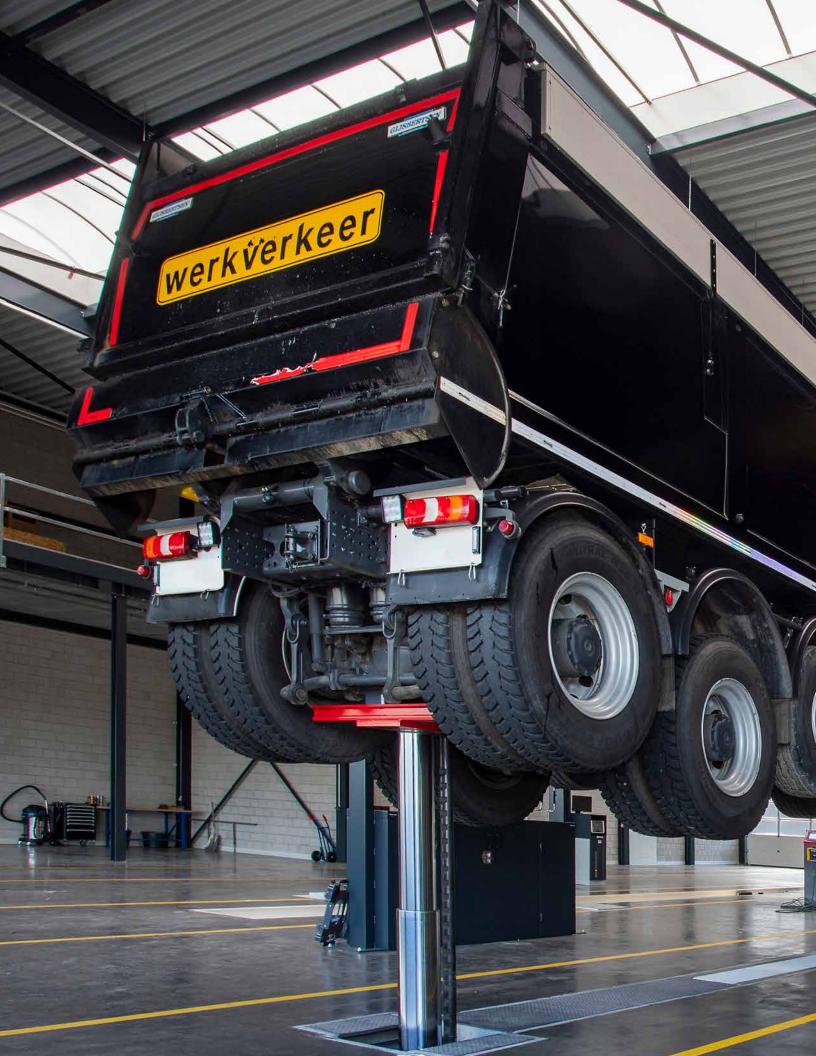

### COMPLETE MOBILITY WITH WIRELESS MOBILE COLUMN LIFTS

- Models with extra-long and wide fixed and adjustable detachable pick-up forks for outside tyre diameters from 19.6 inches up to 66.9 inches
- Extra wide wheel adapter plates for vehicles tires with outside diameters up to 90.6 inches.
- Low- Profile Cross and Telescopic Transverse beams for more accessibility wheel-free maintenance.
- Special adapters for optimal lifting in configurations of 2 and 3 columns.
- Complete flexibility around the workshop.
- No additional investment in civil works.
- Safe, independent mechanical locking system with obstruction and automatic overload protection.
- Operation individually, in pairs, or as a set.
- Each column with a capacity from 16,500 lbs up to 40,000 lbs.
- Configurable up to 32 columns.
- Longer lifting cycles and less battery-charging with the regenerative EARTHLIFT®.

### STABLE MODERN FLEXIBLE WHEEL-FREE LIFTING

- Flexible and versatile with extra wide configurations available, optional double telescopic arms and hinged joints, suitable for a diverse fleet of vehicles and equipment.
- Modern and compact design.
- Very stable 2-Post lift with a baseless construction.
- Can be fitted in any workshop without rigid overhead cross-bar.
- Unhindered optimal access to the raised vehicle.
- Extremely safe independent mechanical locking system starts at 8 inches from floor level.
- Wide range of lifting capacities from 16,000 lbs and 30,000 lbs.