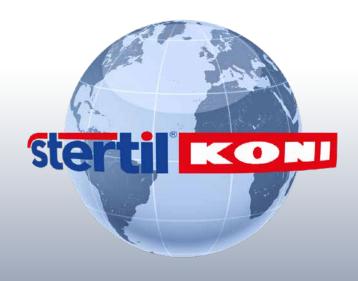

### COMPLETE MOBILITY WITH WIRELESS MOBILE COLUMN LIFTS

- Models with extra-long and wide fixed and adjustable detachable pick-up forks for outside tyre diameters from 19.6 inches up to 66.9 inches
- Extra wide wheel adapter plates for vehicles tires with outside diameters up to 90.6 inches.
- Low- Profile Cross and Telescopic Transverse beams for more accessibility wheel-free maintenance.
- Special adapters for optimal lifting in configurations of 2 and 3 columns.
- Complete flexibility around the workshop.
- No additional investment in civil works.
- Safe, independent mechanical locking system with obstruction and automatic overload protection.
- Operation individually, in pairs, or as a set.
- Each column with a capacity from 16,500 lbs up to 40,000 lbs.
- Configurable up to 32 columns.
- Longer lifting cycles and less battery-charging with the regenerative EARTHLIFT®.