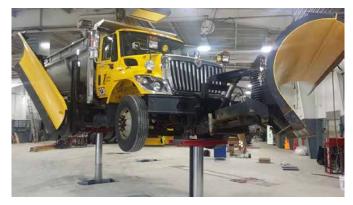

### A SOLUTION FOR ALL TYPES OF CONSTRUCTION EQUIPMENT

- Earthmoving Machinery
- Construction Vehicles and Equipment
- Material Handling Equipment
- Snow Clearing Equipment

From wheel-loaders, excavators, bulldozers, shovels, snow-groomers, we have a suitable solution for you. Stertil-Koni offers an extensive range of accessories, adapters and options.

### COMPLETE MOBILITY WITH WIRELESS MOBILE COLUMN LIFTS

- Models with extra-long and wide fixed and adjustable detachable pick-up forks for outside tyre diameters from 19.6 inches up to 66.9 inches
- Extra wide wheel adapter plates for vehicles tires with outside diameters up to 90.6 inches.
- Low- Profile Cross and Telescopic Transverse beams for more accessibility wheel-free maintenance.
- Special adapters for optimal lifting in configurations of 2 and 3 columns.
- Complete flexibility around the workshop.
- No additional investment in civil works.
- Safe, independent mechanical locking system with obstruction and automatic overload protection.
- Operation individually, in pairs, or as a set.
- Each column with a capacity from 16,500 lbs up to 40,000 lbs.
- Configurable up to 32 columns.
- Longer lifting cycles and less battery-charging with the regenerative EARTHLIFT®.