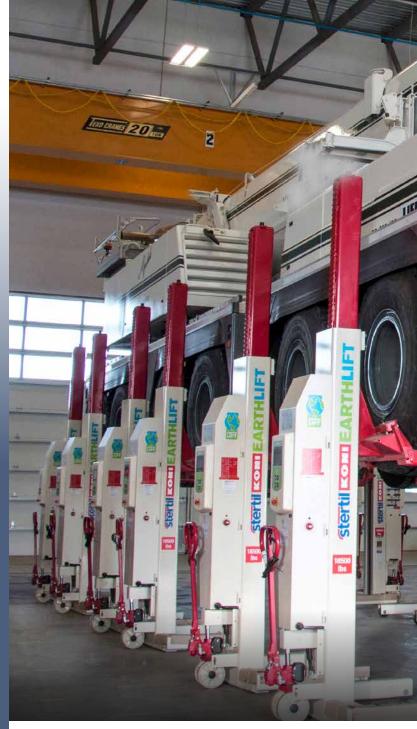

Maintenance, repair and service of construction and earthmoving vehicles and equipment has never been safer, easier and more ergonomic. Specific solutions for low pressure bulky tires, wide wheel chassis and rear-axled vehicles, machinery and equipment.

Ample space to move safely and freely around the workshop. Stertil-Koni lifts have a wide range of adapters and configurations tailored to your requirements and for all situations.

Less down-time of expensive capital assets, more up-time to get the construction work done. Our lifts also contribute to the better well-being of workshop personnel and reduce the risk of industrial injuries-using the right lifting equipment made for the job. Specific lifting solutions for easy lifting and lowering. Although heavy equipment comes in various shapes and sizes it all has