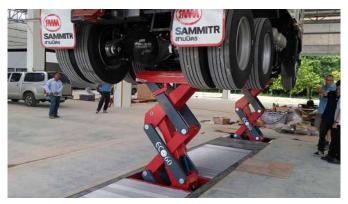

### COMPLETE MOBILITY WITH WIRELESS MOBILE COLUMN LIFTS

- Models with extra-long and wide fixed and adjustable detachable pick-up forks for outside tyre diameters from 19.6 inches up to 66.9 inches
- Extra wide wheel adapter plates for vehicles tires with outside diameters up to 90.6 inches.
- Low- Profile Cross and Telescopic Transverse beams for more accessibility wheel-free maintenance.
- Special adapters for optimal lifting in configurations of 2 and 3 columns.
- Complete flexibility around the workshop.
- No additional investment in civil works.
- Safe, independent mechanical locking system with obstruction and automatic overload protection.
- Operation individually, in pairs, or as a set.
- Each column with a capacity from 16,500 lbs up to 40,000 lbs.
- Configurable up to 32 columns.
- Longer lifting cycles and less battery-charging with the regenerative EARTHLIFT®.