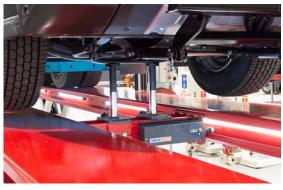

### COMPLETE MOBILITY WITH WIRELESS MOBILE COLUMN LIFTS

- Models with extra-long and wide fixed and adjustable detachable pick-up forks for outside tyre diameters from 19.6 inches up to 66.9 inches
- Extra wide wheel adapter plates for vehicles tires with outside diameters up to 90.6 inches.
- Low- Profile Cross and Telescopic Transverse beams for more accessibility wheel-free maintenance.
- Special adapters for optimal lifting in configurations of 2 and 3 columns.
- Complete flexibility around the workshop.
- No additional investment in civil works.
- Safe, independent mechanical locking system with obstruction and automatic overload protection.
- Operation individually, in pairs, or as a set.
- Each column with a capacity from 16,500 lbs up to 40,000 lbs.
- Configurable up to 32 columns.
- Longer lifting cycles and less battery-charging with the regenerative EARTHLIFT®.