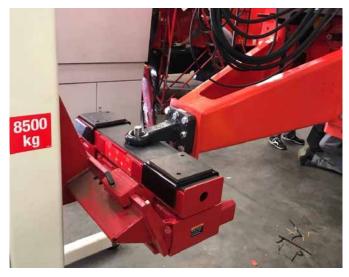

Large Wheel Adapters.

Wheel Dolly for convenient and ergonomic removal of large wheels.

Special Pick-Up Adapters for wheel-free lifting.

Easy to operate Remote Controls.

Stertil-Koni has a comprehensive range of product accessories and options. For more information, please contact us.