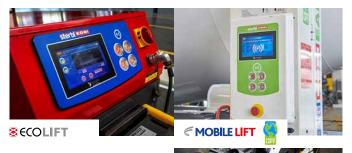

# EASY AND SECURE OPERATION WITH THE EBRIGHT SMART CONTROL SYSTEM

**4-POST LIFT** 

**√**SKYLIFT

**W DIAMOND LIFT** 

ebright is something unique to Stertil-Koni vehicle lifts. It is much more than a control panel. It is completely configurable and is a very user-friendly diagnostic safe control system.

- Customizable ID-Key to prevent unauthorized operation.
- User-configurable options; choice of language.
- Access to Operating Manual.
- Randomly select columns to make a set.
- Any column can be made a master column.
- All relevant information at a glance.
- Stable, wireless connectivity.
- Full-color 7" screen.
- Battery and service diagnostics.