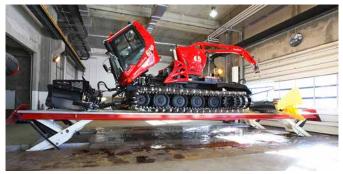

### A SOLUTION FOR ALL TYPES OF CONSTRUCTION EQUIPMENT

- Earthmoving Machinery
- Construction Vehicles and Equipment
- Material Handling Equipment
- Snow Clearing Equipment

From wheel-loaders, excavators, bulldozers, shovels, snow-groomers, we have a suitable solution for you. Stertil-Koni offers an extensive range of accessories, adapters and options.

### OPTIMUM FREEDOM OF MOVEMENT WITH THE SKYLIFT

- Accessibility to vehicles from all sides. Crossbeam free, with no workshop height restrictions.
- Adjustable frame cross-and telescopic twin ram transverse Jacking Beams available for all platform widths for wheel-free-lifting.
- Flexible customer configured platform spacing during installation.
- Extremely versatile with an optimal distribution of load forces for a wide range of vehicles, for example, asphalt machines, graders, short, long, small, wide vehicles, machinery and equipment.
- Ease of operation with a compact control box and self-diagnostic system.
- Safe built-in overload mechanism.
- Lifting capacities and platforms lengths from 62,400 lbs to a massive 156,000 lbs from 23 feet to 96 feet, also available in tandem configurations.
- Wash-Bay model suitable for in and outside maintenance with stainless steel ebright smart control system control box and remote control.
- Fast and safe lifting and lowering, 69 inches in 90 seconds.