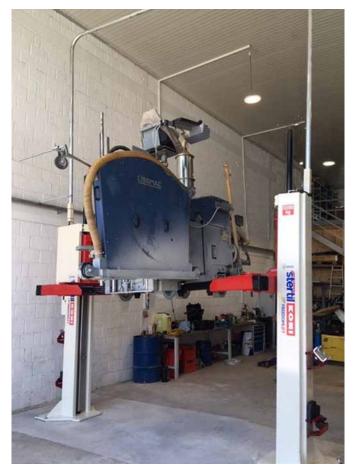

### STABLE MODERN FLEXIBLE WHEEL-FREE LIFTING

- Flexible and versatile with extra wide configurations available, optional double telescopic arms and hinged joints, suitable for a diverse fleet of vehicles and equipment.
- Modern and compact design.
- Very stable 2-Post lift with a baseless construction.
- Can be fitted in any workshop without rigid overhead cross-bar.
- Unhindered optimal access to the raised vehicle.
- Extremely safe independent mechanical locking system starts at 8 inches from floor level.
- Wide range of lifting capacities from 16,000 lbs and 30,000 lbs.