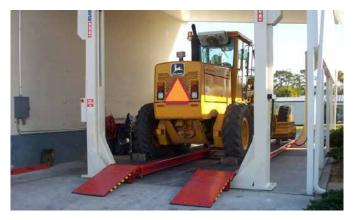

### ROBUST EASY ACCESS LIFT WITH PLATFORMS

- Cost effective platform lift in various configurations.
- Flexible customer configured platform spacing during installation.
- Adjustable Jacking Beams for wheel-free maintenance.
- Unique cross beam-free design with access to the lifted equipment from all sides.
- Ideal for workshops with low ceilings.
- Ideal for low clearance vehicles and has low driveon height.
- Available in various lengths and can be configured with two lifts connected in a tandem.
- Extremely versatile with optimal weight distribution on platforms.
- Lifting capacity ranges 30,000 lbs to 132,000 lbs maximum lifting time of 90 seconds.
- Wide range of accessories available.
- Displacement of lift possible for moving to a different workshop location.