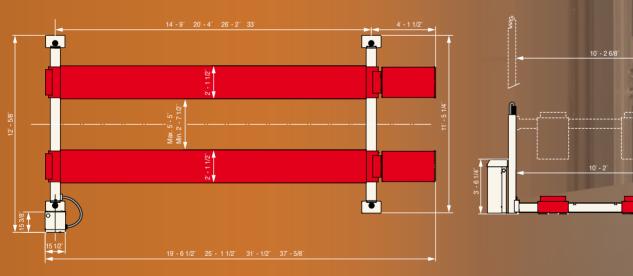

#### Safe, Ergonomic and Versatile

- Four robust hydraulic cylinder posts.
- Lifting height of 74 1/2"
- Lifting capacity of 30,000 lbs., in tandem configuration 60,000 lbs.
- Wide working range with platform lengths available from 14'9" 33'\* or in tandem 66".
- Adjustable tracks.

#### **Technical specifications**

Lifting capacity: 30,000 lbs.Lifting system:hydraulicLifting height:74 1/2"Lifting time:90 secondsMotor:1 x 7.5 HP