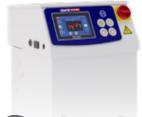

#### Accessories & Options

- Air-Hydraulic Jacking Beams for wheel, brake and suspension maintenance
- Short approach ramps (recessed installation)
- Third platform
- Synchronisation kit for tandem configuration